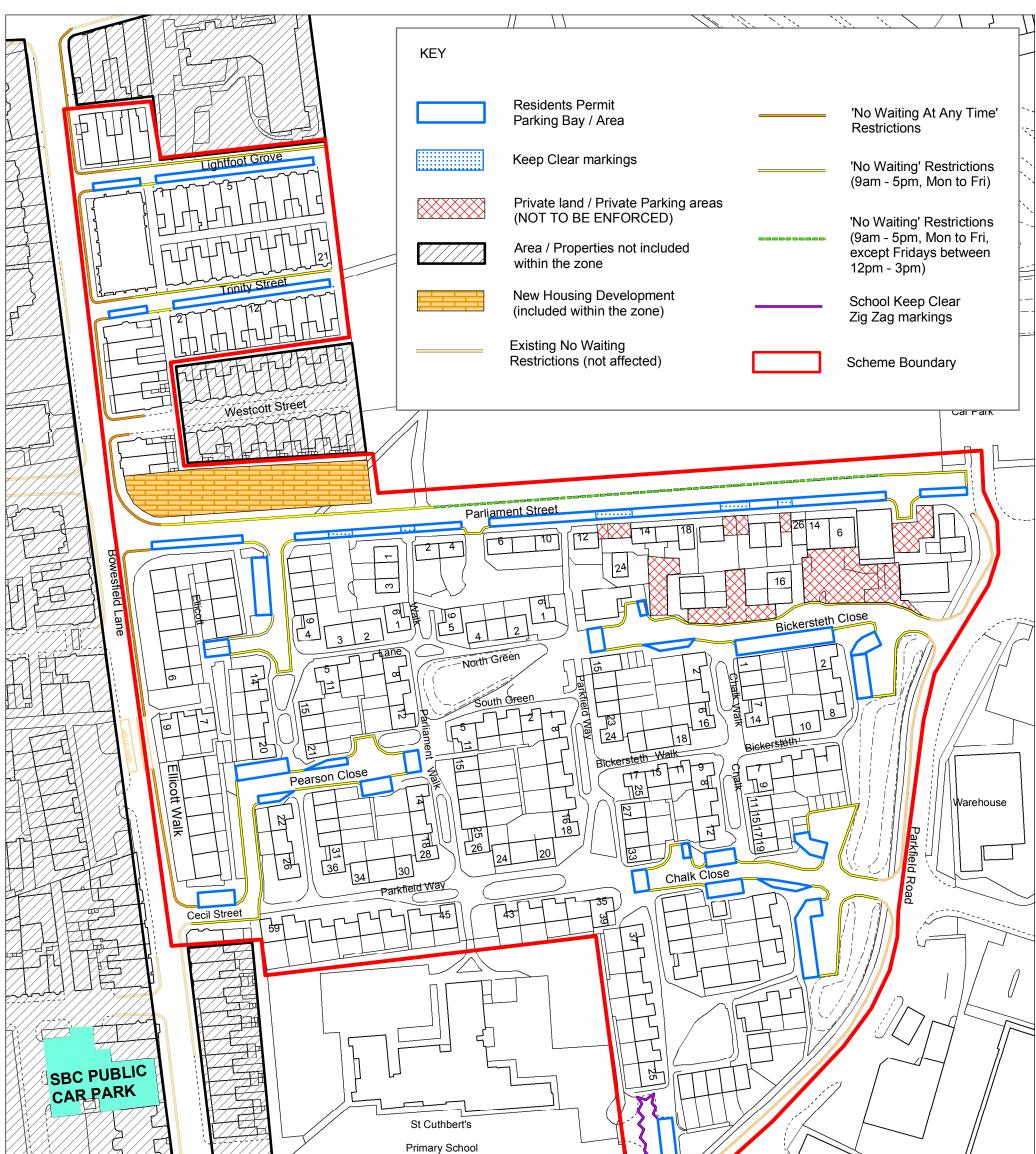

|                                                                                 | Primary School                                                                                                                                                                                                                 | EDSub Sta                                                                                                                                                                                                                                                                                                                                              |
|---------------------------------------------------------------------------------|--------------------------------------------------------------------------------------------------------------------------------------------------------------------------------------------------------------------------------|--------------------------------------------------------------------------------------------------------------------------------------------------------------------------------------------------------------------------------------------------------------------------------------------------------------------------------------------------------|
| Stockton-on-Tees                                                                | Development & Neighbourhood Services<br>Corporate Director: Paul Dobson<br>Technical Services Division<br>Head of Service: Richard McGuckin<br>PO Box 229, Kingsway House<br>Billingham, TS23 2YL<br>Telephone: (01642) 393939 | This map is reproduced from Ordnance Survey material<br>with the permission of Ordnance Survey on behalf of<br>the Controller of Her Majesty's Stationery Office.<br>© Crown copyright.<br>Unauthorised reproduction infringes Crown copyright<br>and may lead to prosecution or civil proceedings.<br>Stockton-on-Tees Borough Council 100023297 2010 |
| Title Trinity Gardens area, Stockton-on-Tees<br>Residents Permit Parking Scheme | Date 07/06/10 Drg No. TM17/3<br>Rev: 26/11/10                                                                                                                                                                                  | <sup>Scale</sup> 1:1,250                                                                                                                                                                                                                                                                                                                               |